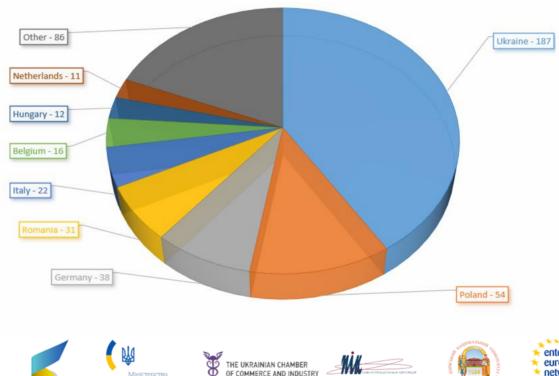

### **UKRAINE**

**EU-Ukraine Solidarity Lanes Business Matchmaking Platform** Participants