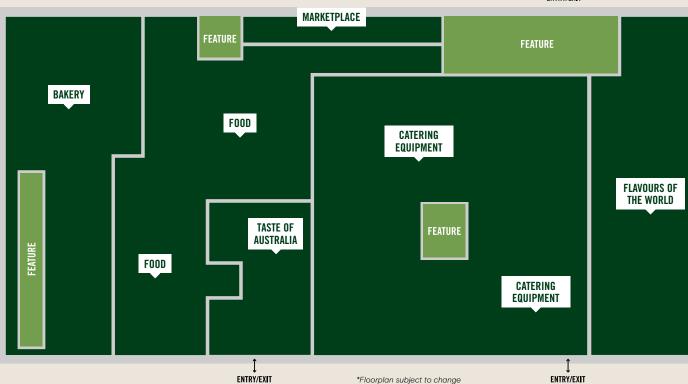

## **FLOORPLAN & STAND RATES**

| Stand Size              | <b>Space Only</b><br>\$620 per m <sup>2</sup> | Shell Scheme<br>\$690 per m <sup>2</sup> |
|-------------------------|-----------------------------------------------|------------------------------------------|
| 3x3 = 9m <sup>2</sup>   | \$6,170                                       | \$6,800                                  |
| 6x3 = 18m <sup>2</sup>  | \$11,750                                      | \$13,010                                 |
| 9x3 = 27m <sup>2</sup>  | \$17,330                                      | \$19,220                                 |
| 6x6 = 36m <sup>2</sup>  | \$22,910                                      | \$25,430                                 |
| 9x6 = 54m <sup>2</sup>  | \$34,070                                      | \$37,850                                 |
| 12x6 = 72m <sup>2</sup> | \$45,230                                      | -                                        |
| 9x9 = 81m <sup>2</sup>  | \$50,810                                      | -                                        |
| 15x6 = 90m <sup>2</sup> | \$56,390                                      | -                                        |

All prices in AUD and exclude GST

•••

LOWER LEVEL

. . .

. . . .

. . . .

Additional premium exposure cost of \$275+GST per corner where applicable All prices are inclusive of the exhibitor marketing package Walk on Package inclusion available at \$630 +GST per/package