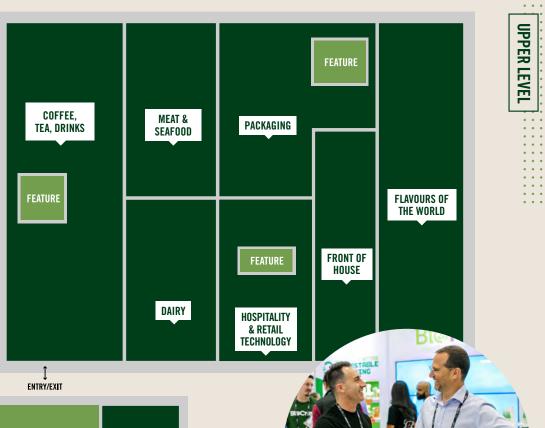

## **FLOORPLAN & STAND RATES**

| Stand Size              | <b>Space Only</b><br>\$620 per m <sup>2</sup> | Shell Scheme<br>\$690 per m <sup>2</sup> |
|-------------------------|-----------------------------------------------|------------------------------------------|
| 3x3 = 9m <sup>2</sup>   | \$6,170                                       | \$6,800                                  |
| 6x3 = 18m <sup>2</sup>  | \$11,750                                      | \$13,010                                 |
| 9x3 = 27m <sup>2</sup>  | \$17,330                                      | \$19,220                                 |
| 6x6 = 36m <sup>2</sup>  | \$22,910                                      | \$25,430                                 |
| 9x6 = 54m <sup>2</sup>  | \$34,070                                      | \$37,850                                 |
| 12x6 = 72m <sup>2</sup> | \$45,230                                      | -                                        |
| 9x9 = 81m <sup>2</sup>  | \$50,810                                      | -                                        |
| 15x6 = 90m <sup>2</sup> | \$56,390                                      | -                                        |

All prices in AUD and exclude GST

•••

LOWER LEVEL

. . .

. . . .

. . . .

Additional premium exposure cost of \$275+GST per corner where applicable All prices are inclusive of the exhibitor marketing package Walk on Package inclusion available at \$630 +GST per/package